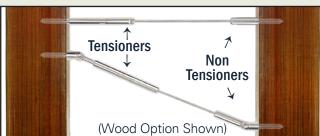

- Sold Individually or 10 Packs
- Tensioner & Non-Tensioners
- Level and Stair

# Simple & Flexible

LOCK

- Each Cable Run Requires 2 Fittings:
  - Tensioner

**PUSH** 

- Non-Tensioner
- · Fittings for Level and Stair
- Stair Fittings can also Accommodate Angled Runs (Side to Side - 45°)