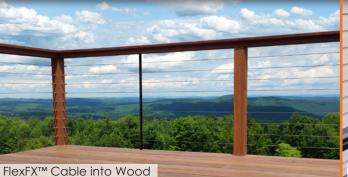

### FlexFX™ Cable Railing System

#### Versatile

- Interior and Exterior Use
- For Wood, Composite & Metal Posts
- Bulk Fittings and Cable Offer More Flexibilty and Less Waste
- Mix & Match Fittings

**METAL** 

**Easy Installation** 

FlexFX™ Cable Features Push-Lock® Fittings That Do Not Require Special Tools.

Simply Push Cable into Fitting

and it Locks into Place.

WOOD