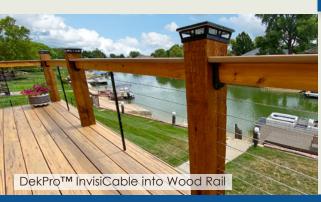

### **Cable Kits**

DekPro™ InvisiCable Kits - Wood

RailFX™ 200 Series Cable Kits - Wood/ Metal

Multiple Fitting Sizes for
1.5", 2", 2.5", 2-3/8" & 3" Metal Posts