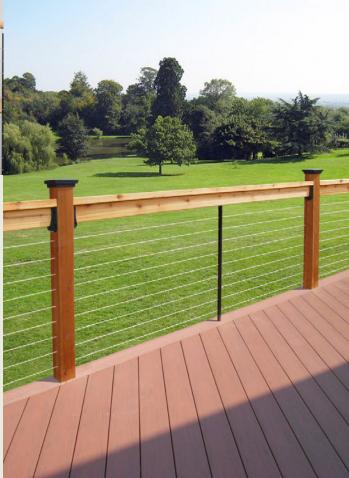

### **Budget Friendly Cable Railing**

- Easy to Install
- No Special Tools Required
- For Wood & Solid Composite
  - Works for Level and Stair
- Kits Available from 5' 70'
- Through Post, Concealed Fittings
  - 10 Year Warranty

# **Cable Railing Kits**

- Each Kit Completes One Run (Two complete fittings and cable)
- Cable has Threaded Fitting on One End
  - Concealed Fittings
  - For Wood or Metal Posts