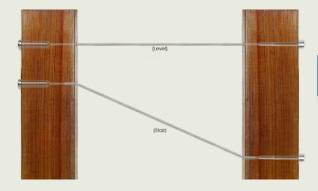

### **Budget Friendly Cable Railing**

- Easy to Install
- No Special Tools Required
- For Wood & Solid Composite
  - Works for Level and Stair
- Kits Available from 5' 70'
- Through Post, Concealed Fittings
  - 10 Year Warranty

# **Cable Railing Kits**

- Each Kit Completes One Run (Two complete fittings and cable)
- Cable has Threaded Fitting on One End
  - Concealed Fittings
  - For Wood or Metal Posts