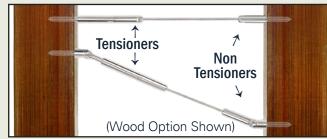

- Sold Individually or 10 Packs
- Tensioner & Non-Tensioners
- Level and Stair

# Simple & Flexible

LOCK

- Each Cable Run Requires 2 Fittings:
  - Tensioner

**PUSH** 

- Non-Tensioner
- · Fittings for Level and Stair
- Stair Fittings can also Accommodate Angled Runs (Side to Side - 45°)