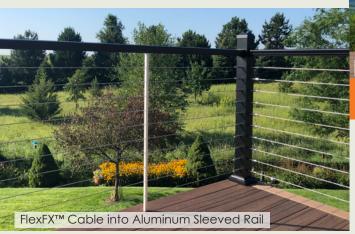

### FlexFX™ Cable Railing System

#### Versatile

- Interior and Exterior Use
- For Wood, Composite & Metal Posts
- Bulk Fittings and Cable Offer More Flexibilty and Less Waste
- Mix & Match Fittings

**METAL** 

**Easy Installation** 

FlexFX™ Cable Features Push-Lock® Fittings That Do Not Require Special Tools.

## FlexFX™ Cable Fittings

- Fittings for Wood, Composite, Sleeved and Metal Posts
- Easy to Install and Tension
- Low Maintenance Stainless Steel
- Versatile & Flexible Cable System
- Accommodates any Post Configuration
  - 1/8" & 3/16" Cables