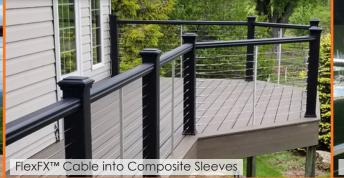

### FlexFX™ Cable Railing System

#### Versatile

- Interior and Exterior Use
- For Wood, Composite & Metal Posts
- Bulk Fittings and Cable Offer More Flexibilty and Less Waste
- Mix & Match Fittings

**METAL** 

**Easy Installation** 

FlexFX™ Cable Features Push-Lock® Fittings That Do Not Require Special Tools.

# **COMPOSITE**