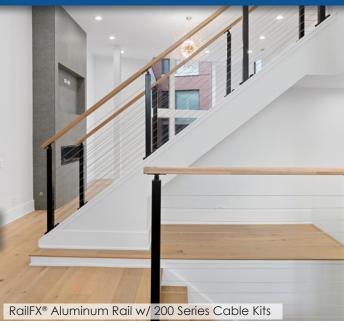

### **Cable Kits**

DekPro™ InvisiCable Kits - Wood

RailFX™ 200 Series Cable Kits - Wood/ Metal

Multiple Fitting Sizes for
1.5", 2", 2.5", 2-3/8" & 3" Metal Posts