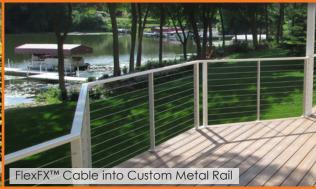

### FlexFX™ Cable Railing System

#### Versatile

- Interior and Exterior Use
- For Wood, Composite & Metal Posts
- Bulk Fittings and Cable Offer More Flexibilty and Less Waste
- Mix & Match Fittings

**METAL** 

**Easy Installation** 

FlexFX™ Cable Features Push-Lock® Fittings That Do Not Require Special Tools.