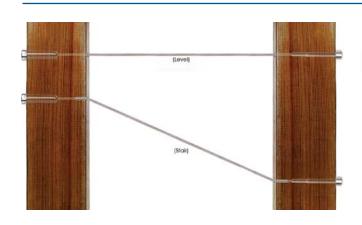

#### For level runs:

• Threaded Tensioner to Pull-Lock®.

#### For stairs, pitched runs:

 Threaded Tensioner to Pull-Lock® with 3/4" Post Protector Sleeve