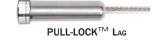

Kit includes 1 run of cable with 2.75" broached threaded tensioner, Pull-Lock fitting, two end caps, washers and brass Nylock hex nut. Kits are field trimmable to the proper length and come in 5' increments to 30' then 40' and 50'.

#### InvisiCable™ Kit for Wood

Sold in kits.

Cable railing kit made in USA from 1/8" high quality 316 grade stainless steel. Includes 1 strand of cable with 2.75" threaded stud on one end, Pull-Lock<sup>TM</sup> fitting, washers, nut and 2 end caps.