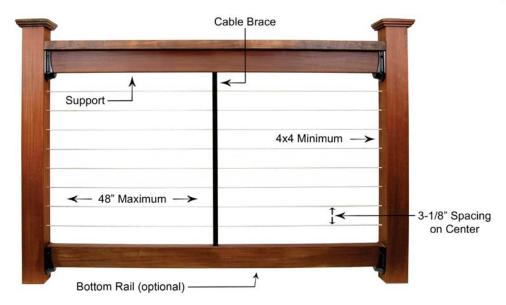

Don't confuse this kit with a competitors - we include **BOTH** end caps in each kit!

Perfect for interior and exterior use – decks, docks, balconies and stairways utilizing wood or solid composite posts. Fittings are concealed in the post creating a clean, almost invisible infill. Holes are drilled straight through the post and no angled holes or beveled washers are required.

### DekPro InvisiCable™ for Wood