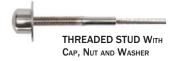

Kit includes 1 run of cable with 2.75" broached threaded tensioner, Pull-Lock fitting, two end caps, washers and brass Nylock hex nut. Kits are field trimmable to the proper length and come in 5' increments to 30' then 40' and 50'.

#### InvisiCable™ Kit for Wood

Sold in kits.

Cable railing kit made in USA from 1/8" high quality 316 grade stainless steel. Includes 1 strand of cable with 2.75" threaded stud on one end, Pull-Lock<sup>TM</sup> fitting, washers, nut and 2 end caps.