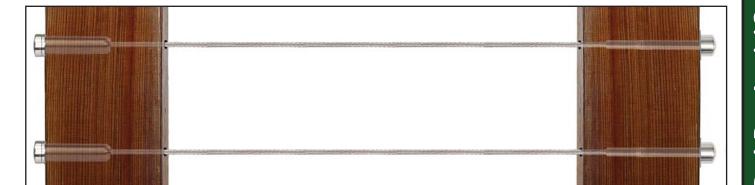

Don't confuse this kit with a competitors - we include **BOTH** end caps in each kit!

Perfect for interior and exterior use – decks, docks, balconies and stairways utilizing wood or solid composite posts. Fittings are concealed in the post creating a clean, almost invisible infill. Holes are drilled straight through the post and no angled holes or beveled washers are required.

#### For level runs:

• Threaded Tensioner to Pull-Lock®.

#### For stairs, pitched runs:

 Threaded Tensioner to Pull-Lock® with 3/4" Post Protector Sleeve