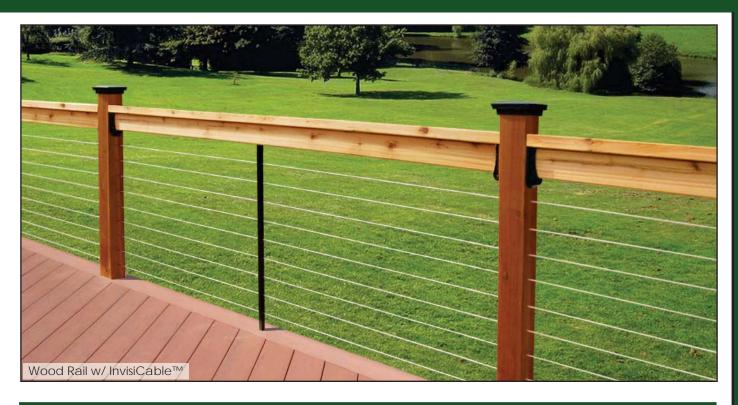

## **Cable Railing for Wood Systems**

A simple, affordable cable railing option for the value conscious consumer that wants the look of cable but at a lower cost. Proudly made in the USA of 316 marine-grade stainless steel components and cable.

Don't confuse this kit with a competitors - we include **BOTH** end caps in each kit!

Perfect for interior and exterior use – decks, docks, balconies and stairways utilizing wood or solid composite posts. Fittings are concealed in the post creating a clean, almost invisible infill. Holes are drilled straight through the post and no angled holes or beveled washers are required.