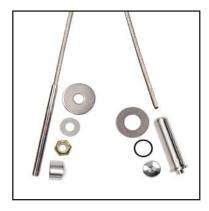

Kit includes 1 run of cable with 2.75" broached threaded tensioner, Pull-Lock fitting, two end caps, washers and brass Nylock hex nut. Kits are field trimmable to the proper length and come in 5' increments to 30' then 40' and 50'.

#### InvisiCable™ Kit for Wood

Sold in kits.

Cable railing kit made in USA from 1/8" high quality 316 grade stainless steel. Includes 1 strand of cable with 2.75" threaded stud on one end, Pull-Lock<sup>TM</sup> fitting, washers, nut and 2 end caps.