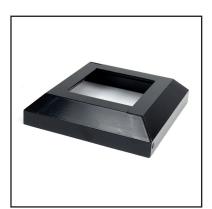

#### FortressAccents™ Post Skirt - Gloss Black

Sold in any quantity.

Two piece aluminum post base skirt to match FortressAccents post caps. Comes pre-assembled, screws included.

Item #: 51500030 - 3-1/16 Skirt Item #: 52535010 - 3-9/16" Skirt Item #: 52504010 - 4-1/16" Skirt

Item #: 52504010 - 4-1/16" Skirt
Item #: 52505010 - 5-1/8" Skirt (4-9/16" Adaptor included)
Item #: 52506010 - 6-1/8" Skirt (5-11/16" Adaptor included)