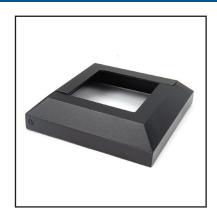

## FortressAccents™ Post Skirt - Black Sand (Textured)

Sold in any quantity.

Two piece aluminum post base skirt to match FortressAccents post caps. Comes pre-assembled, screws included.

Item #: 51500038 - 3-1/16" Skirt Item #: 52535018 - 3-9/16" Skirt Item #: 52504018 - 4-1/16" Skirt

Item #: 52505018 - 5-1/8" Skirt (4-9/16" Adaptor included) Item #: 52506018 - 6-1/8" Skirt (5-11/16" Adaptor included)