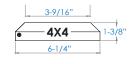

## FortressAccents™ Post Skirt - Black Sand (Textured)

Sold in any quantity.

Two piece aluminum post base skirt to match FortressAccents post caps. Comes pre-assembled, screws included.

Item #: 51500038 - 3-1/16" Skirt Item #: 52535018 - 3-9/16" Skirt Item #: 52504018 - 4-1/16" Skirt

Item #: 52505018 - 5-1/8" Skirt (4-9/16" Adaptor included) Item #: 52506018 - 6-1/8" Skirt (5-11/16" Adaptor included)

# FortressAccents™ Post Skirt - Antique Bronze (Textured)

Sold in any quantity.

Two piece aluminum post base skirt to match FortressAccents post caps. Comes pre-assembled, screws included.

Item #: 52535016 - 3-9/16" Skirt Item #: 52504016 - 4-1/16" Skirt

### FortressAccents™ Post Skirt - White

Sold in any quantity.

Two piece aluminum post base skirt to match FortressAccents post caps. Comes pre-assembled, screws included.

**Item #: 51500031** - 3-1/16" Skirt **Item #: 52535011** - 3-9/16" Skirt

Item #: 52504011 - 4-1/16" Skirt | Skirt | Step | Skirt | Step | Skirt | Step | Skirt | Skirt

3-9/16" **4X4**1-3/8"