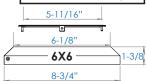

Item #: 52505018 - 5-1/8" Skirt (4-9/16" Adaptor included) Item #: 52506018 - 6-1/8" Skirt (5-11/16" Adaptor included)

Item #: 52505016 - 5-1/8" Skirt (4-9/16" Adaptor included)
Item #: 52506016 - 6-1/8" Skirt (5-11/16" Adaptor included)