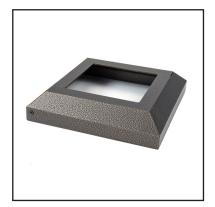

## FortressAccents™ Post Skirt - Black Sand (Textured)

Sold in any quantity.

Two piece aluminum post base skirt to match FortressAccents post caps. Comes pre-assembled, screws included.

Item #: 51500038 - 3-1/16" Skirt Item #: 52535018 - 3-9/16" Skirt Item #: 52504018 - 4-1/16" Skirt

#### FortressAccents™ Post Skirt - Gloss Black

Sold in any quantity.

Two piece aluminum post base skirt to match FortressAccents post caps. Comes pre-assembled, screws included.

Item #: 51500030 - 3-1/16 Skirt Item #: 52535010 - 3-9/16" Skirt Item #: 52504010 - 4-1/16" Skirt

# FortressAccents™ Post Skirt - Antique Bronze (Textured)

Sold in any quantity.

Two piece aluminum post base skirt to match FortressAccents post caps. Comes pre-assembled, screws included.

Item #: 52535016 - 3-9/16" Skirt Item #: 52504016 - 4-1/16" Skirt

### FortressAccents™ Post Skirt - White

Sold in any quantity.

Two piece aluminum post base skirt to match FortressAccents post caps. Comes pre-assembled, screws included.

**Item #: 51500031** - 3-1/16" Skirt **Item #: 52535011** - 3-9/16" Skirt