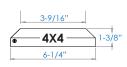

## FortressAccents™ Post Skirt - Black Sand (Textured)

Sold in any quantity.

Two piece aluminum post base skirt to match FortressAccents post caps. Comes pre-assembled, screws included.

Item #: 51500038 - 3-1/16" Skirt Item #: 52535018 - 3-9/16" Skirt Item #: 52504018 - 4-1/16" Skirt

Item #: 52505018 - 5-1/8" Skirt (4-9/16" Adaptor included) Item #: 52506018 - 6-1/8" Skirt (5-11/16" Adaptor included)

# FortressAccents™ Post Skirt - Antique Bronze (Textured)

Sold in any quantity.

Two piece aluminum post base skirt to match FortressAccents post caps. Comes pre-assembled, screws included.

Item #: 52535016 - 3-9/16" Skirt Item #: 52504016 - 4-1/16" Skirt

### FortressAccents™ Post Skirt - White

Sold in any quantity.

Two piece aluminum post base skirt to match FortressAccents post caps. Comes pre-assembled, screws included.

**Item #: 51500031** - 3-1/16" Skirt **Item #: 52535011** - 3-9/16" Skirt

Item #: 52504011 - 4-1/16" Skirt | Skirt | Step | Skirt | Step | Skirt | Step | Skirt | Skirt

3-9/16" **4X4**1-3/8"