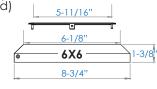

### FortressAccents™ Post Skirt - White

Sold in any quantity.

Two piece aluminum post base skirt to match FortressAccents post caps. Comes pre-assembled, screws included.

**Item #: 51500031** - 3-1/16" Skirt **Item #: 52535011** - 3-9/16" Skirt

Item #: 52504011 - 4-1/16" Skirt | Skirt | Step | Skirt | Step | Skirt | Step | Skirt | Skirt

3-9/16" **4X4**1-3/8"