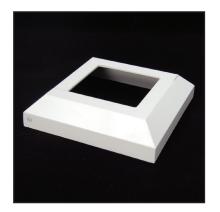

### FortressAccents™ Post Skirt - White

Sold in any quantity.

Two piece aluminum post base skirt to match FortressAccents post caps. Comes pre-assembled, screws included.

**Item #: 51500031** - 3-1/16" Skirt **Item #: 52535011** - 3-9/16" Skirt