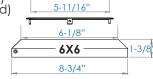

Item #: 52505018 - 5-1/8" Skirt (4-9/16" Adaptor included) Item #: 52506018 - 6-1/8" Skirt (5-11/16" Adaptor included)

Item #: 52504010 - 4-1/16" Skirt
Item #: 52505010 - 5-1/8" Skirt (4-9/16" Adaptor included)
Item #: 52506010 - 6-1/8" Skirt (5-11/16" Adaptor included)

Item #: 52505016 - 5-1/8" Skirt (4-9/16" Adaptor included)
Item #: 52506016 - 6-1/8" Skirt (5-11/16" Adaptor included)