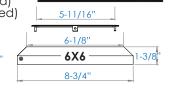

### FortressAccents™ Post Skirt - White

Sold in any quantity.

Two piece aluminum post base skirt to match FortressAccents post caps. Comes pre-assembled, screws included.

**Item #: 51500031** - 3-1/16" Skirt **Item #: 52535011** - 3-9/16" Skirt

Item #: 52504011 - 4-1/16" Skirt | Skirt | Step | Skirt | Step | Skirt | Step | Skirt | Skirt

3-9/16" **4X4**1-3/8"