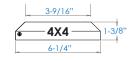

Item #: 52504011 - 4-1/16" Skirt | Skirt | Step | Skirt | Step | Skirt | Step | Skirt | Skirt

3-9/16" **4X4**1-3/8"