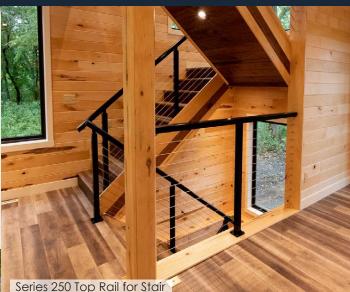

#### Series 200

- Contemporary, Flat Profile
- Most Popular Style
- 3-1/2" Wide

- 1-1/2" Square Profile
- Graspable Top Rail for 36" Stair