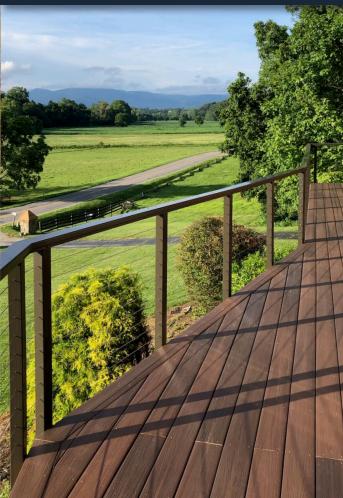

### **Aluminum Rail & Cable System**

- Clean, Contemporary Look
  - Low Maintenance
- AAMA 2604 Powder Coat Finish
  - Interior and Exterior Use
  - Rapid and Easy Installation
    - Pre-Drilled Posts
  - Designed and Engineered for use with Cable
- Residential and Commercial Heights
  - Nationwide Code Approval
    - 10 Year Warranty
    - Made in USA