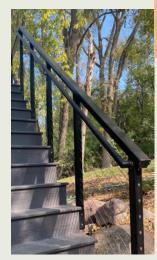

#### Series 200

- Contemporary, Flat Profile
- Most Popular Style
- 3-1/2" Wide

- 1-1/2" Square Profile
- Graspable Top Rail for 36" Stair