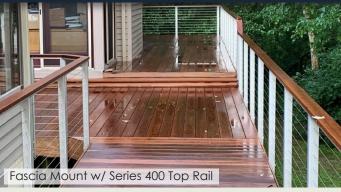

## **Mounting Options**

**Aluminum Rail & Cable System** 

800-335-5909

Fascia Mount (No Brackets)

### Series 400

 Aluminum Channel to Attach Wood or Composite Cap Rail