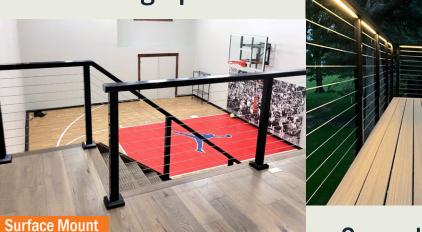

## **Mounting Options**



## Under Rail Lighting

- Designed for the RailFX® System
- Bright, Warm White LED Lighting
- Enriches the Rail & Accents the Deck



- Commonly used with Series 200 & 400
   Top Rails
- Works with 42" Rail and Wall Applications
- ADA Compliant



## **Glass Rail**

- Rails Designed to Accept 1/4" Glass Panel Infill
- Glass must be Sourced Locally
- Requires Bottom Rail



### **Available Colors**



Black Bronze White Silver (AAMA 2604 Powder Coat Finish)

RailFX® Railing Available Thru:

Marketed and Distributed by:
Absolute Distribution Inc.
800-335-5909
www.absolutedist.com



**Aluminum Rail & Cable System** 





800-335-5909

Fascia Mount (No Brackets)



### **Aluminum Rail & Cable System**



- Clean, Contemporary Look
  - Low Maintenance
- AAMA 2604 Powder Coat Finish
  - Inter