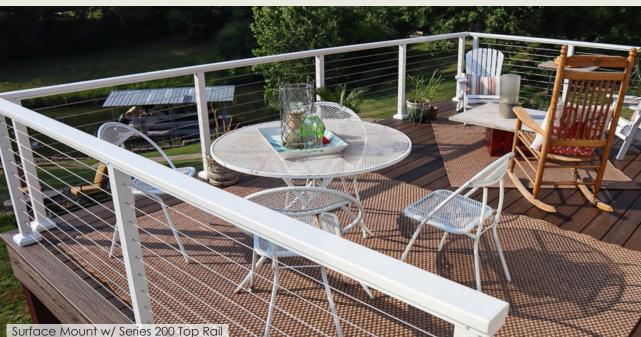

## **Mounting Options**

### **Aluminum Rail & Cable System**

- Clean, Contemporary Look
  - Low Maintenance
- AAMA 2604 Powder Coat Finish
  - Interior and Exterior Use
  - Rapid and Easy Installation
    - Pre-Drilled Posts
  - Designed and Engineered for use with Cable
- Residential and Commercial Heights
  - Nationwide Code Approval
    - 10 Year Warranty
    - Made in USA

#### Series 200

- Contemporary, Flat Profile
- Most Popular Style
- 3-1/2" Wide

- 1-1/2" Square Profile
- Graspable Top Rail for 36" Stair