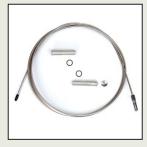

# **Designed Specifically For Stainless Steel Cable Railing**

- Concealed Fittings
- Easy to Install No Measuring
- Complete Cable Kits are Ready to Install
  - Standard Lengths 5' to 70'
  - Field Trimmable to Length
  - Single Kits or 10 Packs

Kit Completes Single Strand

Packaging w/ Instructions