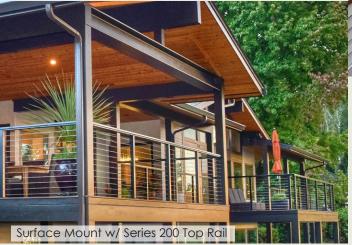

## **Mounting Options**

#### Series 200

- Contemporary, Flat Profile
- Most Popular Style
- 3-1/2" Wide

- 1-1/2" Square Profile
- Graspable Top Rail for 36" Stair