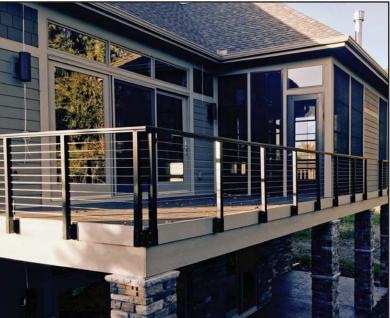

### **Cable Railing Systems**

Costs for Cable Components Only - Not Framework Railing

Ultra-tec Cable Rail - Retail: \$80 - \$100 per LF

InvisiCable for Wood Only - Retail: \$50 - \$60 per LF

<sup>\*</sup> Prices shown are for budgetary purpose only. Pricing subject to change without notice. \*