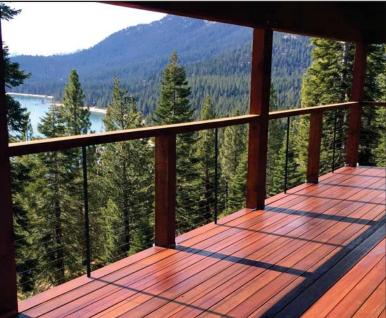

#### **AS&D - Aluminum Railing & Cable Systems**

Available in: Anodized (Silver), Black, Bronze & White

Surface Mount - Retail: \$115 - \$125 per LF

Fascia Mount w/ Brackets - Retail: \$135 - \$155 per LF