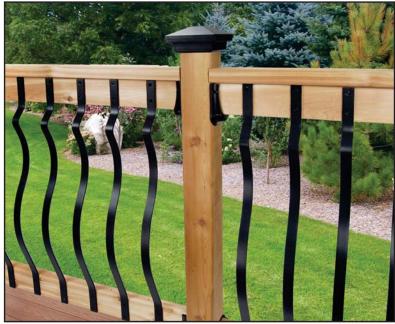

#### **Aluminum & Steel Balusters**

Available in: Round, Square & Face Mount Styles

Retail: \$15 - \$19 per LF

\* Prices shown are for budgetary purpose only. Pricing subject to change without notice. \*