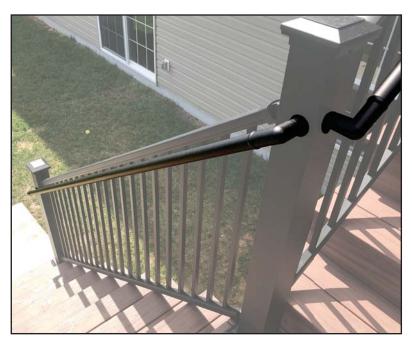

### **Secondary Handrail**

**Available in: Several Popular Finishes** 

Retail: \$18 - \$25 per LF