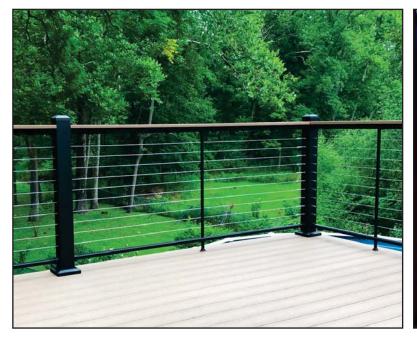

### **Cable Railing Systems**

Costs for Cable Components Only - Not Framework Railing

Ultra-tec Cable Rail - Retail: \$80 - \$100 per LF

InvisiCable for Wood Only - Retail: \$50 - \$60 per LF

<sup>\*</sup> Prices shown are for budgetary purpose only. Pricing subject to change without notice. \*