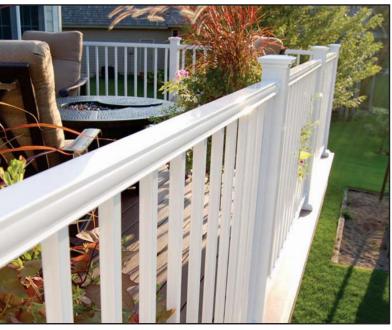

### Fortress™ - Panel Railing Systems

Available in: Black Sand, Antique Bronze, White & Gloss Black

Iron Panel - Retail: \$53 - \$58 per LF