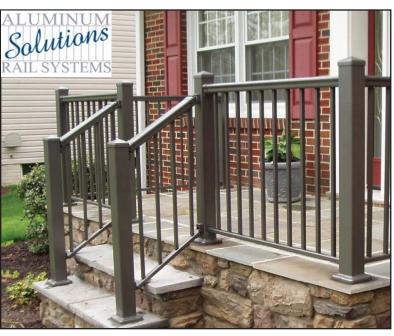

## Solutions™ - Aluminum Rail Systems

Available in: Black, Bronze & White

Retail: \$75 - \$80 per LF