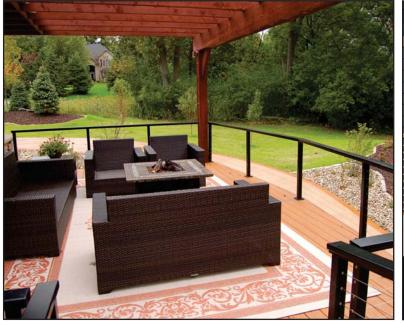

#### **AS&D - Aluminum Railing & Cable Systems**

Available in: Anodized (Silver), Black, Bronze & White

Surface Mount - Retail: \$115 - \$125 per LF

Fascia Mount w/ Brackets - Retail: \$135 - \$155 per LF