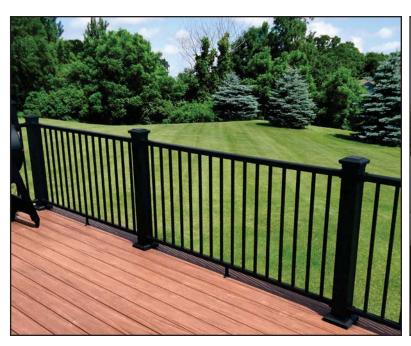

## Solutions™ - Aluminum Rail Systems

Available in: Black, Bronze & White

Retail: \$75 - \$80 per LF