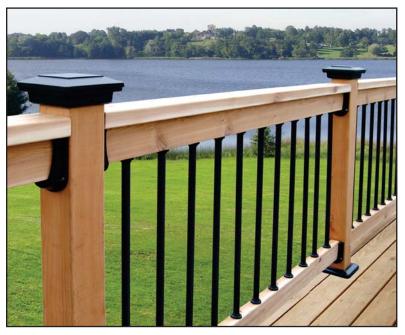

### **Secondary Handrail**

**Available in: Several Popular Finishes** 

Retail: \$18 - \$25 per LF

#### **Aluminum & Steel Balusters**

Available in: Round, Square & Face Mount Styles

Retail: \$15 - \$19 per LF

\* Prices shown are for budgetary purpose only. Pricing subject to change without notice. \*