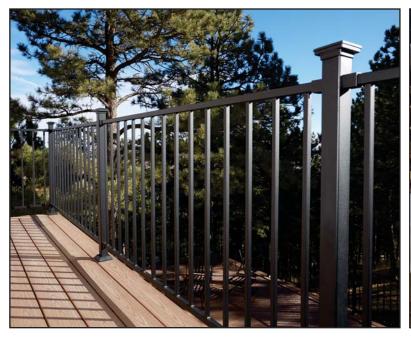

### **Prestige - Textured Aluminum Railing Systems**

Available in: Absolute Black, Cocoa Bronze, Dream White & Maple Cream

Retail: \$45 - \$50 per LF