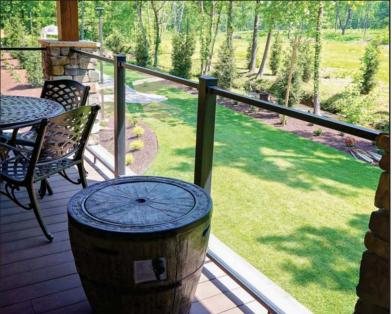

### Fortress™ - Cable & Glass Railing Systems

Available in: Black Sand & White

Vertical Cable Railing - Retail: \$127 - \$132 per LF

PureView Glass Panel - Retail: \$117 - \$122 per LF

<sup>\*</sup> Prices shown are for budgetary purpose only. Pricing subject to change without notice. \*