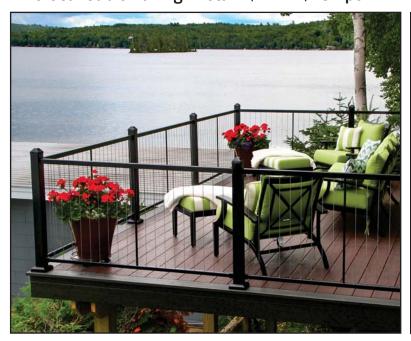

#### **AS&D - Aluminum Railing & Cable Systems**

Available in: Anodized (Silver), Black, Bronze & White

Surface Mount - Retail: \$115 - \$125 per LF

Fascia Mount w/ Brackets - Retail: \$135 - \$155 per LF

### **Cable Railing Systems**

Costs for Cable Components Only - Not Framework Railing

Ultra-tec Cable Rail - Retail: \$80 - \$100 per LF

InvisiCable for Wood Only - Retail: \$50 - \$60 per LF

<sup>\*</sup> Prices shown are for budgetary purpose only. Pricing subject to change without notice. \*