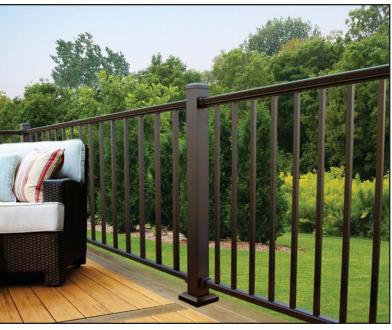

#### **AS&D - Aluminum Railing & Cable Systems**

Available in: Anodized (Silver), Black, Bronze & White

Surface Mount - Retail: \$115 - \$125 per LF

Fascia Mount w/ Brackets - Retail: \$135 - \$155 per LF