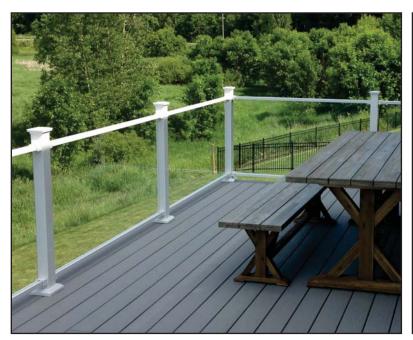

#### **Secondary Handrail**

**Available in: Several Popular Finishes** 

Retail: \$20 - \$25 per LF