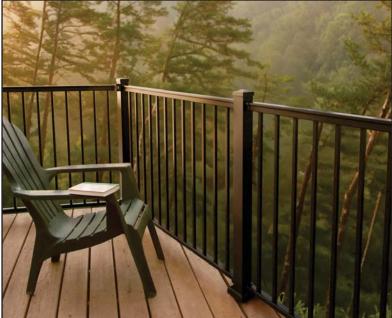

#### Fortress® Fe26 - Iron Panel Rail System

Available in: Black Sand, Antique Bronze & Gloss Black

Surface Mount Posts - Retail: \$80 - \$95 per LF

2" Fascia Mount Posts - Retail: \$105 - \$115 per LF

#### Fortress® Al13 - Aluminum Panel Rail System

Available in: White (Stock) & Black Sand (Non-Stock) Aluminum Panel - Retail: \$105 - \$110 per LF

<sup>\*</sup> Prices shown are for budgetary purpose only. Pricing subject to change without notice. \*