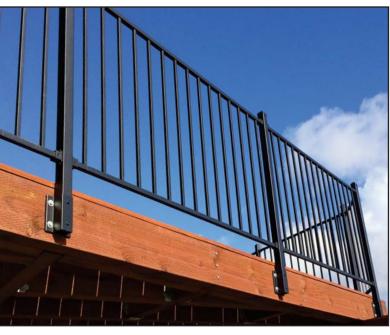

#### Fortress® Fe26 - Iron Panel Rail System

Available in: Black Sand, Antique Bronze & Gloss Black

Surface Mount Posts - Retail: \$80 - \$95 per LF

2" Fascia Mount Posts - Retail: \$105 - \$115 per LF