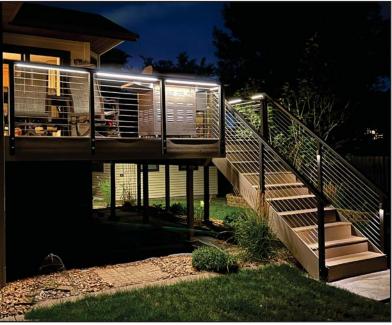

# RailFX Oasis<sup>™</sup> Cable & Aluminum Rail System Post-to-Post - Available in: Textured Black

Oasis Cable Rail - Retail: \$125 - \$135 per LF

Oasis Baluster Rail - Retail: \$85 - \$90 per LF

\* Prices shown are for budgetary purpose only. Pricing subject to change without notice. \*