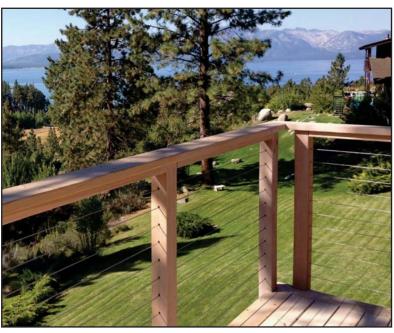

#### RailFX® - Cable Railing for Wood Systems

Costs for Cable Infill Components Only - Not Railing Frame

Lag Style - FlexFX™ Fittings - Retail: \$80 - \$90 per LF Through Post - 224 Series - Retail: \$65 - \$75 per LF

#### **Cable Railing for Wood**

Costs for Cable Infill Components Only - Not Railing Frame

Express Mount / InvisiCable - Retail: \$40 - \$50 per LF DekPro™ InvisiCable Only - Retail: \$50 - \$60 per LF