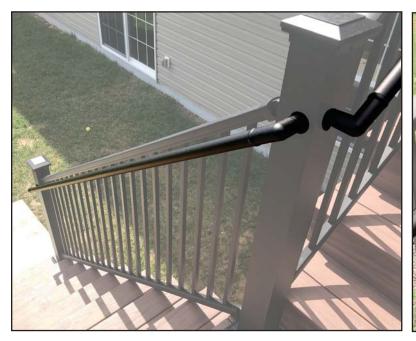

#### **Secondary Handrail**

**Available in: Several Popular Finishes** 

Retail: \$20 - \$25 per LF