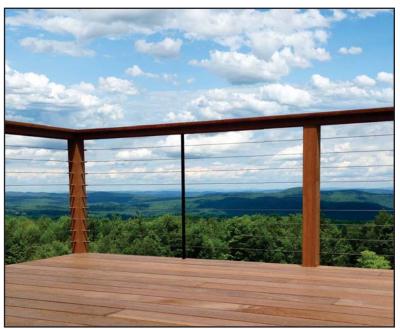

#### RailFX® - Cable Railing for Wood Systems

Costs for Cable Infill Components Only - Not Railing Frame

Lag Style - FlexFX™ Fittings - Retail: \$80 - \$90 per LF Through Post - 224 Series - Retail: \$65 - \$75 per LF

#### **Cable Railing for Wood**

Costs for Cable Infill Components Only - Not Railing Frame

Express Mount / InvisiCable - Retail: \$40 - \$50 per LF DekPro™ InvisiCable Only - Retail: \$50 - \$60 per LF