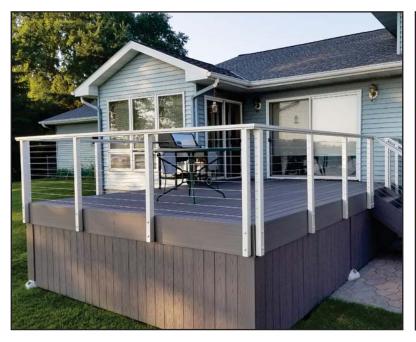

### RailFX® - Aluminum Railing & Cable Systems

Surface Mount - Available in: Black, Bronze, White & Silver

Surface Mount - Retail: \$150 - \$160 per LF

Surface Mount for Glass - Retail: \$120 - \$130 per LF

#### RailFX® - Aluminum Railing & Cable Systems

Fascia Mount - Available in: Black, Bronze, White & Silver

Fascia Direct Mount - Retail: \$145 - \$155 per LF

Fascia Mount / Brackets - Retail: \$175 - \$185 per LF