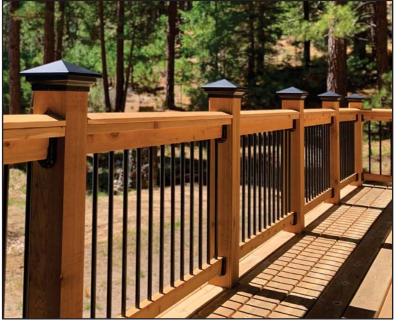

### **Aluminum Rod Rail for Wood**

Available in: Black & Anodized

Retail: \$155 - \$165 per LF