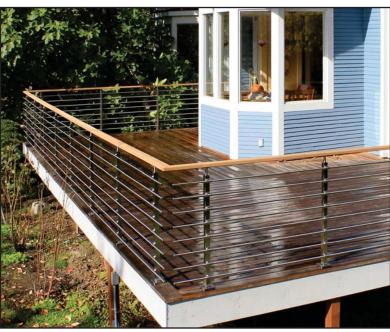

#### RailFX® - Cable Railing for Wood Systems

Costs for Cable Infill Components Only - Not Railing Frame

Lag Style - FlexFX™ Fittings - Retail: \$80 - \$90 per LF Through Post - 224 Series - Retail: \$65 - \$75 per LF

#### **Cable Railing for Wood**

Costs for Cable Infill Components Only - Not Railing Frame

Express Mount / InvisiCable - Retail: \$40 - \$50 per LF DekPro™ InvisiCable Only - Retail: \$50 - \$60 per LF