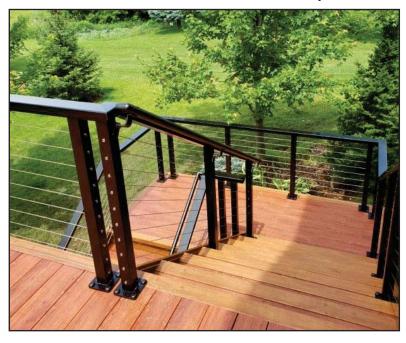

### RailFX® - Aluminum Railing & Cable Systems

Surface Mount - Available in: Black, Bronze, White & Silver

Surface Mount - Retail: \$150 - \$160 per LF

Surface Mount for Glass - Retail: \$120 - \$130 per LF

#### RailFX® - Aluminum Railing & Cable Systems

Fascia Mount - Available in: Black, Bronze, White & Silver

Fascia Direct Mount - Retail: \$145 - \$155 per LF

Fascia Mount / Brackets - Retail: \$175 - \$185 per LF