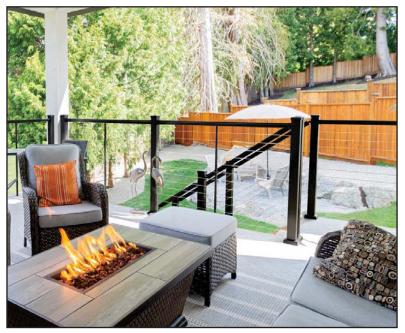

### RailFX® - Aluminum Railing & Cable Systems

Surface Mount - Available in: Black, Bronze, White & Silver

Surface Mount - Retail: \$150 - \$160 per LF

Surface Mount for Glass - Retail: \$120 - \$130 per LF

#### RailFX® - Aluminum Railing & Cable Systems

Fascia Mount - Available in: Black, Bronze, White & Silver

Fascia Direct Mount - Retail: \$145 - \$155 per LF

Fascia Mount / Brackets - Retail: \$175 - \$185 per LF