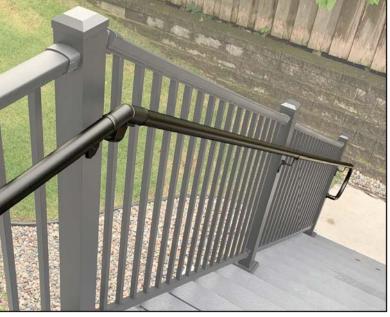

#### **Secondary Handrail**

**Available in: Several Popular Finishes** 

Retail: \$20 - \$25 per LF