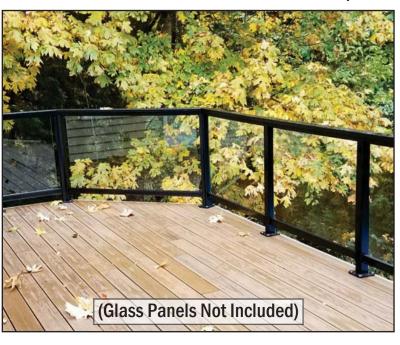

#### Fortress® Pure View - Glass Panel Rail System

Available in: Black Sand & White

PureView Glass Panel - Retail: \$150 - \$160 per LF