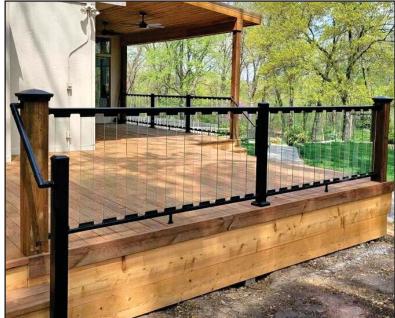

#### RailFX® - Cable Railing for Wood Systems

Costs for Cable Infill Components Only - Not Railing Frame

Lag Style - FlexFX™ Fittings - Retail: \$80 - \$90 per LF Through Post - 224 Series - Retail: \$65 - \$75 per LF

#### **Cable Railing for Wood**

Costs for Cable Infill Components Only - Not Railing Frame

Express Mount / InvisiCable - Retail: \$40 - \$50 per LF DekPro™ InvisiCable Only - Retail: \$50 - \$60 per LF