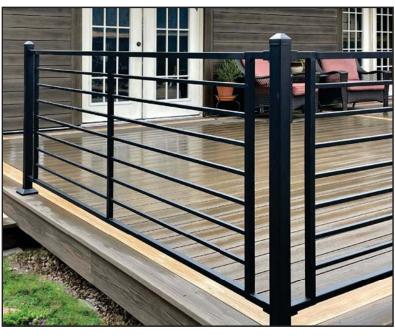

#### Fortress® - Specialty Panel Rail Systems

Available in: Black Sand (Both) & Matte White (Vertical Only)

Aluminum Vertical Cable - Retail: \$140 - \$150 per LF

AXIS Horizontal Rod - Retail: \$90 - \$100 per LF