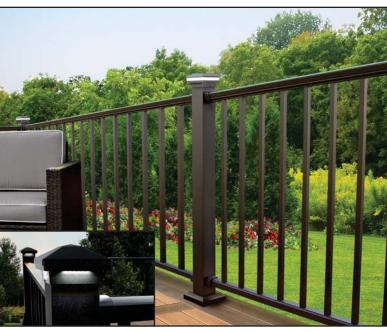

#### **DekPro™ Prestige w/ Rod Rail**

Available in: Black, Bronze & White Rails Black & Anodized Rods

Retail: \$210 - \$220 per LF

### **Aluminum Rod Rail for Wood**

Available in: Black & Anodized

Retail: \$155 - \$165 per LF