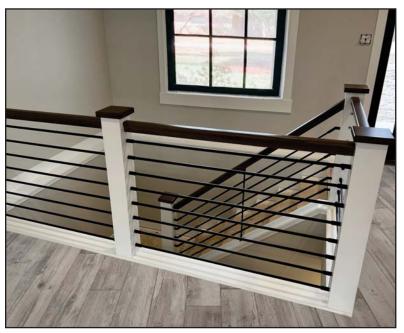

#### **DekPro™ Prestige w/ Rod Rail**

Available in: Black, Bronze & White Rails Black & Anodized Rods

Retail: \$210 - \$220 per LF