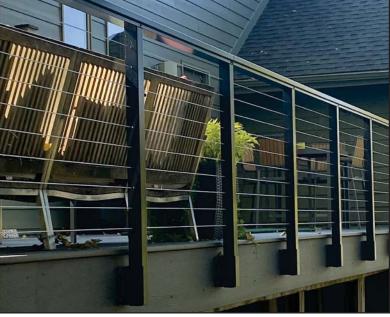

#### RailFX® - Cable Railing for Wood Systems

Costs for Cable Infill Components Only - Not Railing Frame

Lag Style - FlexFX™ Fittings - Retail: \$80 - \$90 per LF Through Post - 224 Series - Retail: \$65 - \$75 per LF

#### **Cable Railing for Wood**

Costs for Cable Infill Components Only - Not Railing Frame

Express Mount / InvisiCable - Retail: \$40 - \$50 per LF DekPro™ InvisiCable Only - Retail: \$50 - \$60 per LF