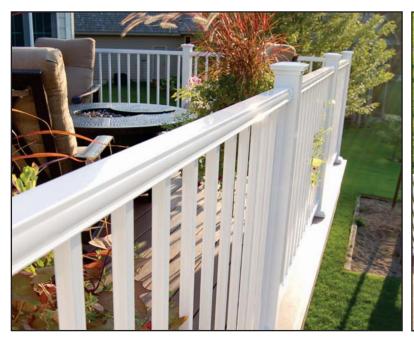

#### Fortress® Al13 - Aluminum Panel Rail System

Available in: White (Stock) & Black Sand (Non-Stock) Aluminum Panel - Retail: \$105 - \$110 per LF

<sup>\*</sup> Prices shown are for budgetary purpose only. Pricing subject to change without notice. \*