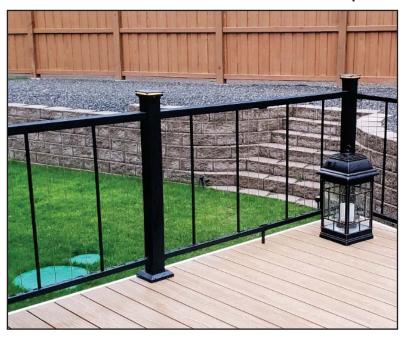

#### **Prestige - Textured Aluminum Railing Systems**

Available in: Absolute Black, Cocoa Bronze, Dream White & Maple Cream

Retail: \$70 - \$75 per LF

\$28 per LF to Add Lighting

#### **DekPro™ Prestige w/ Rod Rail**

Available in: Black, Bronze & White Rails Black & Anodized Rods

Retail: \$210 - \$220 per LF