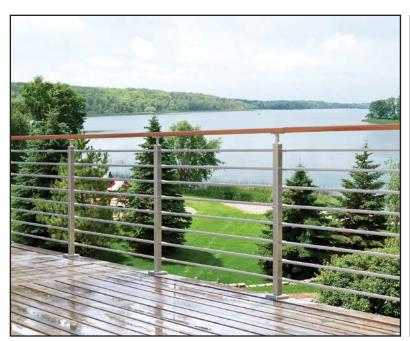

#### Cascadia™ - Stainless Steel Rod Rail System

Available in: 316 Marine Grade Stainless Steel

Retail: \$230 - \$240 per LF