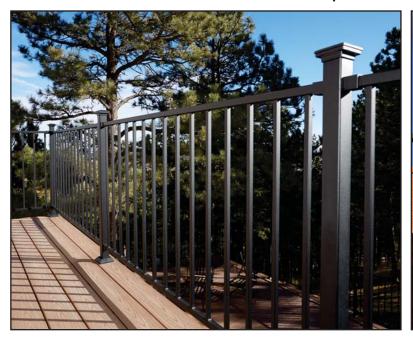

#### Fortress® Fe26 - Iron Panel Rail System

Available in: Black Sand, Antique Bronze & Gloss Black

Surface Mount Posts - Retail: \$80 - \$95 per LF

2" Fascia Mount Posts - Retail: \$105 - \$115 per LF