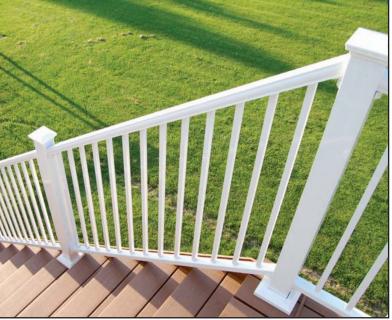

#### Fortress® Al13 - Aluminum Panel Rail System

Available in: White (Stock) & Black Sand (Non-Stock) Aluminum Panel - Retail: \$105 - \$110 per LF

<sup>\*</sup> Prices shown are for budgetary purpose only. Pricing subject to change without notice. \*