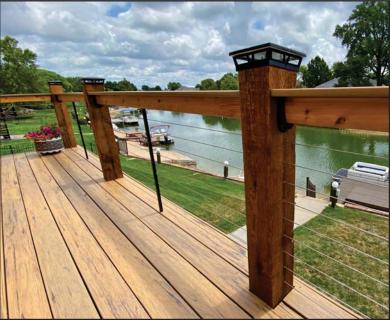

#### RailFX® - Cable Railing for Wood Systems

Costs for Cable Infill Components Only - Not Railing Frame

Lag Style - FlexFX™ Fittings - Retail: \$80 - \$90 per LF Through Post - 224 Series - Retail: \$65 - \$75 per LF

#### **Cable Railing for Wood**

Costs for Cable Infill Components Only - Not Railing Frame

Express Mount / InvisiCable - Retail: \$40 - \$50 per LF DekPro™ InvisiCable Only - Retail: \$50 - \$60 per LF