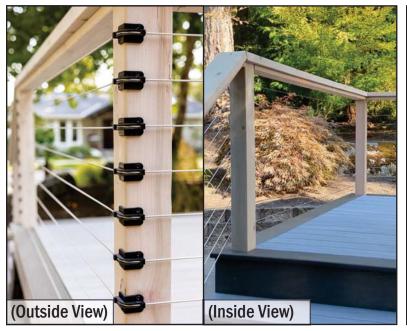

#### RailFX® - Cable Railing for Wood Systems

Costs for Cable Infill Components Only - Not Railing Frame

Lag Style - FlexFX™ Fittings - Retail: \$80 - \$90 per LF Through Post - 224 Series - Retail: \$65 - \$75 per LF

#### **Cable Railing for Wood**

Costs for Cable Infill Components Only - Not Railing Frame

Express Mount / InvisiCable - Retail: \$40 - \$50 per LF DekPro™ InvisiCable Only - Retail: \$50 - \$60 per LF