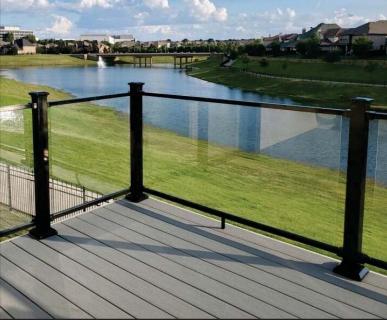

#### Fortress® Pure View - Glass Panel Rail System

Available in: Black Sand & White

PureView Glass Panel - Retail: \$150 - \$160 per LF