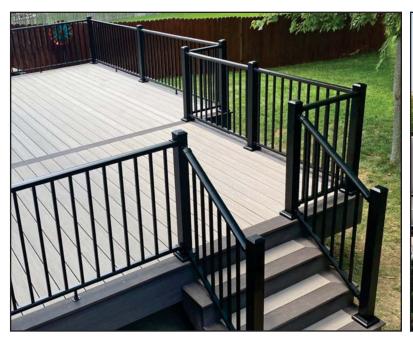

#### **Prestige - Textured Aluminum Railing Systems**

Available in: Absolute Black, Cocoa Bronze, Dream White & Maple Cream

Retail: \$70 - \$75 per LF

\$28 per LF to Add Lighting