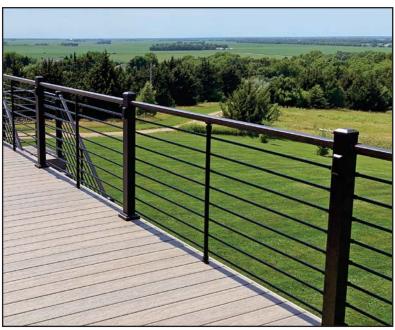

#### Fortress® - Specialty Panel Rail Systems

Available in: Black Sand (Both) & Matte White (Vertical Only)

Aluminum Vertical Cable - Retail: \$140 - \$150 per LF

AXIS Horizontal Rod - Retail: \$90 - \$100 per LF