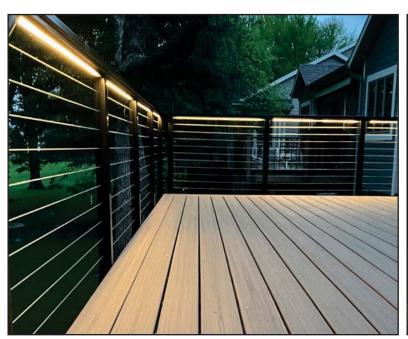

#### RailFX® - Under-Rail LED Lighting System

For RailFX Aluminum Rail and Cable System ONLY

Retail: \$35 - \$40 per LF